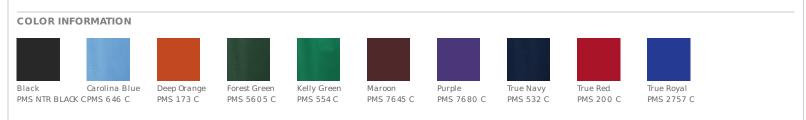

# Sport-Tek

Sport-Tek<sup>®</sup> Long PosiCharge<sup>™</sup> Classic Mesh Short ST515

A moisture-wicking short with the classic look of open hole mesh combined with PosiCharge technology for equally enduring color.