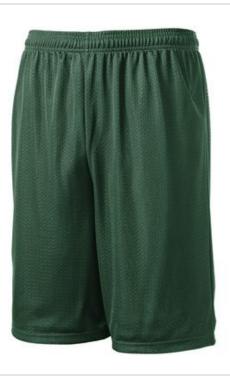

# Sport-Tek

Sport-Tek<sup>®</sup> Long PosiCharge<sup>™</sup> Classic Mesh Short ST515

A moisture-wicking short with the classic look of open hole mesh combined with PosiCharge technology for equally enduring color.

- 3.5-ounce, 100% cationic polyester mesh
- Dyed-to-match tricot lining
- Double-layer construction with open, individually
- hemmed layers for easy decoration
- Elastic waistband
- Continuous loop drawcord
- 9-inch inseam