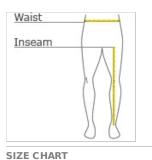

### HOW TO MEASURE

# WAIST Measure waist at the height pants are normally worn, and keep tape comfortably loose.

## INSEAM

Measure a similar style pant that fits well and is the desired length. Measure from the crotch seam to the hem.

|       | XS    | S     | М     | L     | XL    | 2XL   | 3XL   | 4XL   |  |
|-------|-------|-------|-------|-------|-------|-------|-------|-------|--|
| Waist | 26-28 | 29-31 | 32-34 | 35-37 | 38-40 | 41-43 | 44-47 | 48-51 |  |