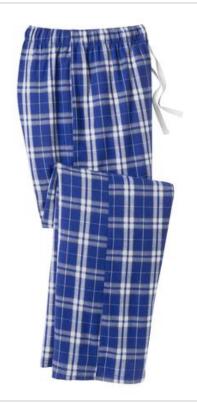

# **Young Mens Flannel Plaid Pant DT1800**

Classic flannel goes fashion-forward with unbelievable softness and a fresh fit.

- 4.3-ounce, 100% ring spun combed cotton
- Elastic waistband with functional twill tape drawcord
- Faux fly