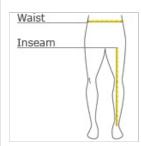

#### **HOW TO MEASURE**

## WAIST

Measure waist at the height pants are normally worn, and keep tape comfortably loose.

## INSEAM

Measure a similar style pant that fits well and is the desired length. Measure from the crotch seam to the hem.